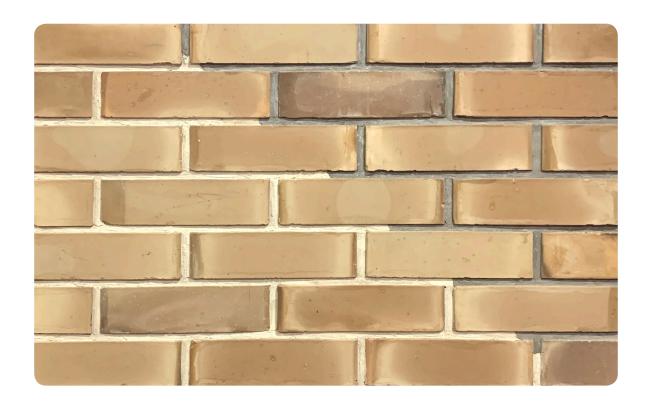

# **CE16 CASSANDRA MULTI**

L 215 H 65 T 18 MM

### Coverage per sq.ft. (10mm joint):

1 sq. ft. - 5.5 pcs. 1 m2 - 60 pcs.

<sup>\*</sup>Specifications are indicative, buyers are requested to undertake tests in accredited laboratories to verify suitability of bricks for particular application.