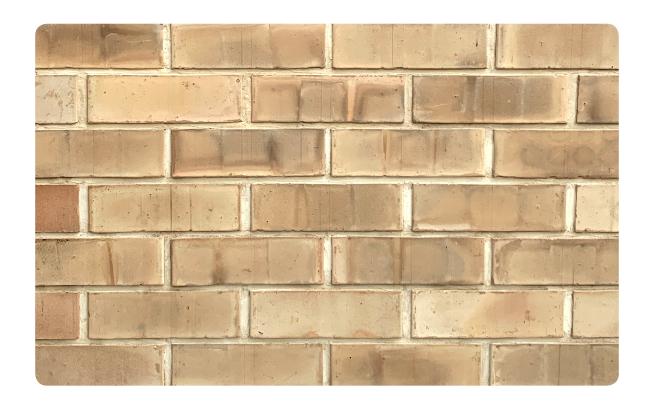

# **CE13 OAKWOOD MULTI**

L 218 H 65 T 18 MM

#### \*Specifications:

Weight: 0.7 Kg

Water absorption: < 12%

### Coverage per sq.ft. (10mm joint):

1 sq. ft. - 5.5 pcs. 1 m2 - 60 pcs.

<sup>\*</sup>Specifications are indicative, buyers are requested to undertake tests in accredited laboratories to verify suitability of bricks for particular application.