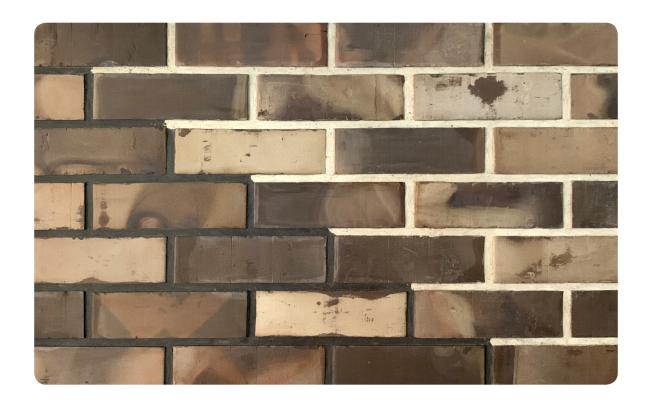

# **CE12 TEXAS BROWN MULTI**

L 220 H 65 T 18 MM

### Coverage per sq.ft. (10mm joint):

1 sq. ft. - 5.5 pcs. 1 m2 - 60 pcs.

<sup>\*</sup>Specifications are indicative, buyers are requested to undertake tests in accredited laboratories to verify suitability of bricks for particular application.