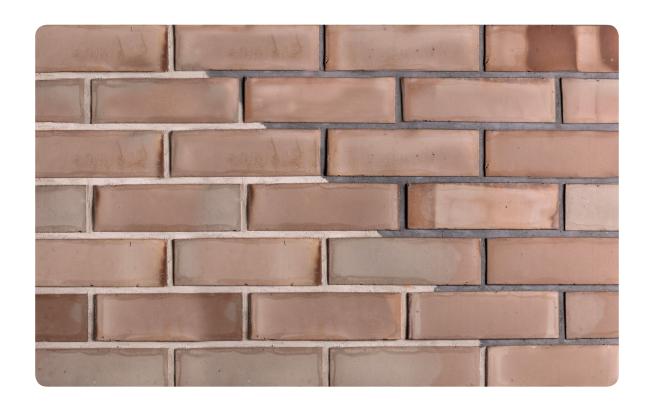

## Cladding Extruded





# **CE11 COVENTRY MULTI**







L 215 H 65 T 23 MM

### **Corner Consumption:**

Per Running Sq. Ft. - 4 pcs.

#### \*Specifications:

Weight: 0.8 Kg

Water absorption: < 12%

### Coverage per sq.ft. (10mm joint):

1 sq. ft. - 5.5 pcs. 1 m2 - 60 pcs.

<sup>\*</sup>Specifications are indicative, buyers are requested to undertake tests in accredited laboratories to verify suitability of bricks for particular application.

<sup>\*\*</sup>Individual bricks may vary dimensionaly this is natural charatecristic of fired clay products and is catered for in relevant Indian Standard.
\*\*\*Dimensions are subject to change without prior notice, before ordering/designing buyers are encouraged to inquire about prevailing sizes and quantities available.