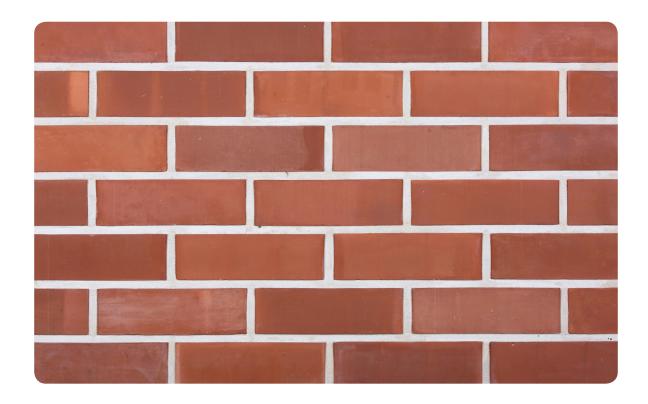

# CE1 MANCHESTER RED

# L 220 H 65 T 24 MM

#### \*Specifications:

Weight: 0.8 Kg Water absorption: < 14%

### Coverage per sq.ft. (10mm joint):

JJB

1 sq. ft. - 5.5 pcs. 1 m2 - 60 pcs.

\*Specifications are indicative, buyers are requested to undertake tests in accredited laboratories to verify suitability of bricks for particular application. \*\*\*ndividual bricks may vary dimensionaly this is natural charatecristic of fired clay products and is catered for in relevant Indian Standard. \*\*\*Dimensions are subject to change without prior notice, before ordering/designing buyers are encouraged to inquire about prevailing sizes and quantities available.